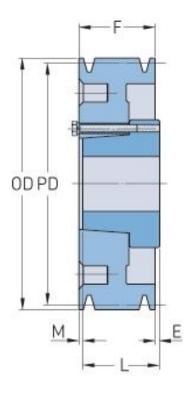

## PHP 3-B300-SF

| Pitch diameter<br>(mm)   | 762      |
|--------------------------|----------|
| Pitch diameter (in)      | 30       |
| Outside diameter<br>(mm) | 770.89   |
| Outside diameter (in)    | 30.35    |
| Pulley type              | D-3      |
| Bushing no.              | SF       |
| Min. bore (mm)           | 12.7     |
| Min. bore (in)           | 0.5      |
| Max. bore (mm)           | 74.61    |
| Max. bore (in)           | 2.94     |
| F (in)                   | 2 (1/2)  |
| E (in)                   | (7/32)   |
| L (in)                   | 2 (1/16) |
| M (in)                   | (21/32)  |
| Weight (lbs)             | 147.7    |