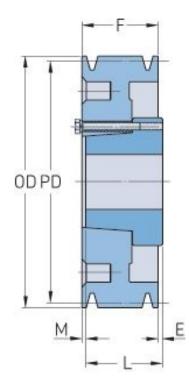

## PHP 3-B250-SF

| Pitch diameter<br>(mm)   | 635      |
|--------------------------|----------|
| Pitch diameter (in)      | 25       |
| Outside diameter<br>(mm) | 643.89   |
| Outside diameter<br>(in) | 25.35    |
| Pulley type              | D-3      |
| Bushing no.              | SF       |
| Min. bore (mm)           | 12.7     |
| Min. bore (in)           | 0.5      |
| Max. bore (mm)           | 74.61    |
| Max. bore (in)           | 2.94     |
| F (in)                   | 2 (1/2)  |
| E (in)                   | (7/32)   |
| L (in)                   | 2 (1/16) |
| M (in)                   | (21/32)  |
| Weight (lbs)             | 119      |
|                          |          |