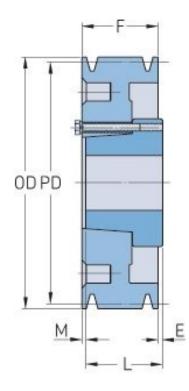

## PHP 3-B200-SF

| Pitch diameter<br>(mm)   | 508      |
|--------------------------|----------|
| Pitch diameter (in)      | 20       |
| Outside diameter<br>(mm) | 516.89   |
| Outside diameter<br>(in) | 20.35    |
| Pulley type              | D-3      |
| Bushing no.              | SF       |
| Min. bore (mm)           | 12.7     |
| Min. bore (in)           | 0.5      |
| Max. bore (mm)           | 74.61    |
| Max. bore (in)           | 2.94     |
| F (in)                   | 2 (1/2)  |
| E (in)                   | (7/32)   |
| L (in)                   | 2 (1/16) |
| M (in)                   | (21/32)  |
| Weight (lbs)             | 94.8     |
|                          |          |