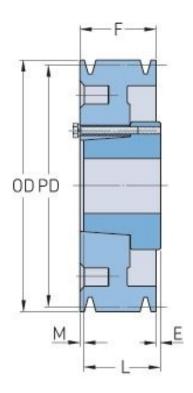

## PHP 3-B160-SK

| Pitch diameter<br>(mm)   | 406.4     |
|--------------------------|-----------|
| Pitch diameter (in)      | 16        |
| Outside diameter (mm)    | 415.29    |
| Outside diameter<br>(in) | 16.35     |
| Pulley type              | D-3       |
| Bushing no.              | SK        |
| Min. bore (mm)           | 12.7      |
| Min. bore (in)           | 0.5       |
| Max. bore (mm)           | 66.68     |
| Max. bore (in)           | 2.63      |
| F (in)                   | 2 (1/2)   |
| E (in)                   | (3/32)    |
| L (in)                   | 1 (15/16) |
| M (in)                   | (21/32)   |
| Weight (lbs)             | 72.8      |