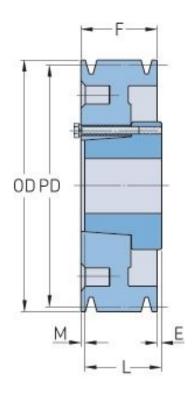

## PHP 3-B154-SK

| Pitch diameter<br>(mm) | 391.16    |
|------------------------|-----------|
| Pitch diameter (in)    | 15.4      |
| Outside diameter (mm)  | 400.05    |
| Outside diameter (in)  | 15.75     |
| Pulley type            | D-3       |
| Bushing no.            | SK        |
| Min. bore (mm)         | 12.7      |
| Min. bore (in)         | 0.5       |
| Max. bore (mm)         | 66.68     |
| Max. bore (in)         | 2.63      |
| F (in)                 | 2 (1/2)   |
| E (in)                 | (3/32)    |
| L (in)                 | 1 (15/16) |
| M (in)                 | (21/32)   |
| Weight (lbs)           | 66.1      |