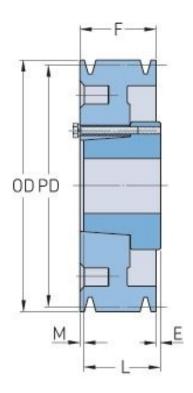

## PHP 3-B136-SK

| Pitch diameter<br>(mm)   | 345.44    |
|--------------------------|-----------|
| Pitch diameter (in)      | 13.6      |
| Outside diameter (mm)    | 354.33    |
| Outside diameter<br>(in) | 13.95     |
| Pulley type              | D-3       |
| Bushing no.              | SK        |
| Min. bore (mm)           | 12.7      |
| Min. bore (in)           | 0.5       |
| Max. bore (mm)           | 66.68     |
| Max. bore (in)           | 2.63      |
| F (in)                   | 2 (1/2)   |
| E (in)                   | (3/32)    |
| L (in)                   | 1 (15/16) |
| M (in)                   | (21/32)   |
| Weight (lbs)             | 59.5      |