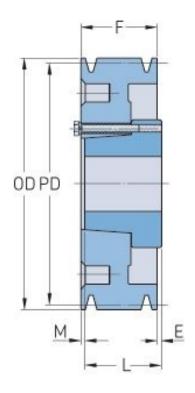

## PHP 3-B110-SK

| Pitch diameter<br>(mm) | 279.4     |
|------------------------|-----------|
| Pitch diameter (in)    | 11        |
| Outside diameter (mm)  | 288.29    |
| Outside diameter (in)  | 11.35     |
| Pulley type            | D-3       |
| Bushing no.            | SK        |
| Min. bore (mm)         | 12.7      |
| Min. bore (in)         | 0.5       |
| Max. bore (mm)         | 66.68     |
| Max. bore (in)         | 2.63      |
| F (in)                 | 2 (1/2)   |
| E (in)                 | (3/32)    |
| L (in)                 | 1 (15/16) |
| M (in)                 | (21/32)   |
| Weight (lbs)           | 41.9      |