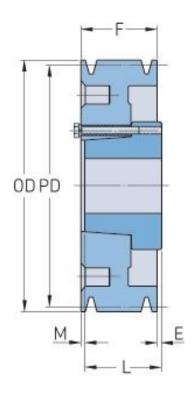

## PHP 3-B80-SK

| Pitch diameter<br>(mm) | 203.2     |
|------------------------|-----------|
| Pitch diameter (in)    | 8         |
| Outside diameter (mm)  | 212.09    |
| Outside diameter (in)  | 8.35      |
| Pulley type            | D-3       |
| Bushing no.            | SK        |
| Min. bore (mm)         | 12.7      |
| Min. bore (in)         | 0.5       |
| Max. bore (mm)         | 66.68     |
| Max. bore (in)         | 2.63      |
| F (in)                 | 2 (1/2)   |
| E (in)                 | (3/32)    |
| L (in)                 | 1 (15/16) |
| M (in)                 | (21/32)   |
| Weight (lbs)           | 27.6      |