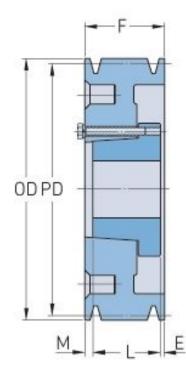

## **PHP 3-B66-SD**

| Pitch diameter      | 167.64    |
|---------------------|-----------|
| (mm)                |           |
| Pitch diameter (in) | 6.6       |
| Outside diameter    | 176.53    |
| (mm)                |           |
| Outside diameter    | 6.95      |
| (in)                |           |
| Pulley type         | A-1       |
| Bushing no.         | SD        |
| Min. bore (mm)      | 12.7      |
| Min. bore (in)      | 0.5       |
| Max. bore (mm)      | 50.8      |
| Max. bore (in)      | 2         |
| F (in)              | 2 (1/2)   |
| E (in)              | (13/32)   |
| L (in)              | 1 (13/16) |
| M (in)              | (9/32)    |
| Weight (lbs)        | 22        |
|                     |           |