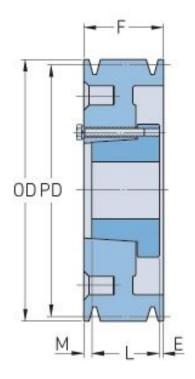

## PHP 3-B62-SD

| Pitch diameter<br>(mm)   | 157.48    |
|--------------------------|-----------|
| Pitch diameter (in)      | 6.2       |
| Outside diameter (mm)    | 166.37    |
| Outside diameter<br>(in) | 6.55      |
| Pulley type              | A-1       |
| Bushing no.              | SD        |
| Min. bore (mm)           | 12.7      |
| Min. bore (in)           | 0.5       |
| Max. bore (mm)           | 50.8      |
| Max. bore (in)           | 2         |
| F (in)                   | 2 (1/2)   |
| E (in)                   | (13/32)   |
| L (in)                   | 1 (13/16) |
| M (in)                   | (9/32)    |
| Weight (lbs)             | 20.7      |