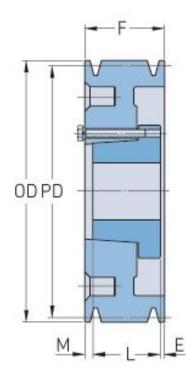

## PHP 3-B60-SD

| Pitch diameter<br>(mm)   | 152.4     |
|--------------------------|-----------|
| Pitch diameter (in)      | 6         |
| Outside diameter (mm)    | 161.29    |
| Outside diameter<br>(in) | 6.35      |
| Pulley type              | A-1       |
| Bushing no.              | SD        |
| Min. bore (mm)           | 12.7      |
| Min. bore (in)           | 0.5       |
| Max. bore (mm)           | 50.8      |
| Max. bore (in)           | 2         |
| F (in)                   | 2 (1/2)   |
| E (in)                   | (13/32)   |
| L (in)                   | 1 (13/16) |
| M (in)                   | (9/32)    |
| Weight (lbs)             | 20.1      |