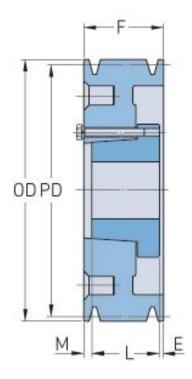

## PHP 3-B58-SD

| Pitch diameter<br>(mm)   | 147.32    |
|--------------------------|-----------|
| Pitch diameter (in)      | 5.8       |
| Outside diameter<br>(mm) | 156.21    |
| Outside diameter<br>(in) | 6.15      |
| Pulley type              | A-1       |
| Bushing no.              | SD        |
| Min. bore (mm)           | 12.7      |
| Min. bore (in)           | 0.5       |
| Max. bore (mm)           | 50.8      |
| Max. bore (in)           | 2         |
| F (in)                   | 2 (1/2)   |
| E (in)                   | (13/32)   |
| L (in)                   | 1 (13/16) |
| M (in)                   | (9/32)    |
| Weight (lbs)             | 19.4      |