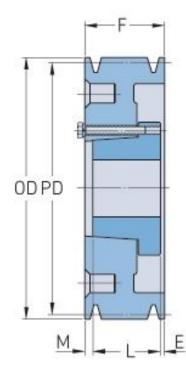

## **PHP 3-B56-SD**

| Pitch diameter<br>(mm)   | 142.24    |
|--------------------------|-----------|
| Pitch diameter (in)      | 5.6       |
| Outside diameter<br>(mm) | 151.13    |
| Outside diameter<br>(in) | 5.95      |
| Pulley type              | A-1       |
| Bushing no.              | SD        |
| Min. bore (mm)           | 12.7      |
| Min. bore (in)           | 0.5       |
| Max. bore (mm)           | 50.8      |
| Max. bore (in)           | 2         |
| F (in)                   | 2 (1/2)   |
| E (in)                   | (13/32)   |
| L (in)                   | 1 (13/16) |
| M (in)                   | (9/32)    |
| Weight (lbs)             | 18.7      |
|                          |           |