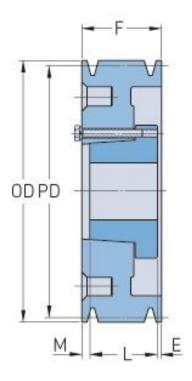

## PHP 3-B54-SD

| Pitch diameter<br>(mm)   | 137.16    |
|--------------------------|-----------|
| Pitch diameter (in)      | 5.4       |
| Outside diameter (mm)    | 146.05    |
| Outside diameter<br>(in) | 5.75      |
| Pulley type              | A-1       |
| Bushing no.              | SD        |
| Min. bore (mm)           | 12.7      |
| Min. bore (in)           | 0.5       |
| Max. bore (mm)           | 50.8      |
| Max. bore (in)           | 2         |
| F (in)                   | 2 (1/2)   |
| E (in)                   | (13/32)   |
| L (in)                   | 1 (13/16) |
| M (in)                   | (9/32)    |
| Weight (lbs)             | 18.1      |