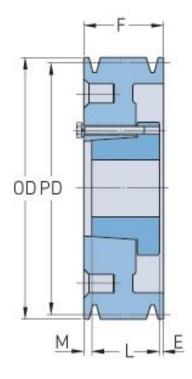

## PHP 3-B52-SD

| Pitch diameter<br>(mm)   | 132.08    |
|--------------------------|-----------|
| Pitch diameter (in)      | 5.2       |
| Outside diameter<br>(mm) | 140.97    |
| Outside diameter (in)    | 5.55      |
| Pulley type              | A-1       |
| Bushing no.              | SD        |
| Min. bore (mm)           | 12.7      |
| Min. bore (in)           | 0.5       |
| Max. bore (mm)           | 50.8      |
| Max. bore (in)           | 2         |
| F (in)                   | 2 (1/2)   |
| E (in)                   | (13/32)   |
| L (in)                   | 1 (13/16) |
| M (in)                   | (9/32)    |
| Weight (lbs)             | 17.2      |