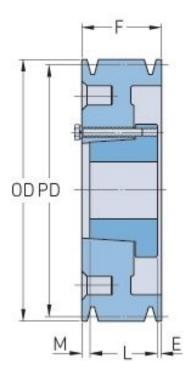

## PHP 3-B50-SD

| Pitch diameter<br>(mm) | 127       |
|------------------------|-----------|
| Pitch diameter (in)    | 5         |
| Outside diameter (mm)  | 135.89    |
| Outside diameter (in)  | 5.35      |
| Pulley type            | A-1       |
| Bushing no.            | SD        |
| Min. bore (mm)         | 12.7      |
| Min. bore (in)         | 0.5       |
| Max. bore (mm)         | 50.8      |
| Max. bore (in)         | 2         |
| F (in)                 | 2 (1/2)   |
| E (in)                 | (13/32)   |
| L (in)                 | 1 (13/16) |
| M (in)                 | (9/32)    |
| Weight (lbs)           | 16.3      |