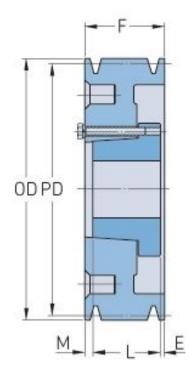

## PHP 3-B48-SD

| Pitch diameter<br>(mm)   | 121.92    |
|--------------------------|-----------|
| Pitch diameter (in)      | 4.8       |
| Outside diameter (mm)    | 130.81    |
| Outside diameter<br>(in) | 5.15      |
| Pulley type              | A-1       |
| Bushing no.              | SD        |
| Min. bore (mm)           | 12.7      |
| Min. bore (in)           | 0.5       |
| Max. bore (mm)           | 50.8      |
| Max. bore (in)           | 2         |
| F (in)                   | 2 (1/2)   |
| E (in)                   | (13/32)   |
| L (in)                   | 1 (13/16) |
| M (in)                   | (9/32)    |
| Weight (lbs)             | 15.7      |