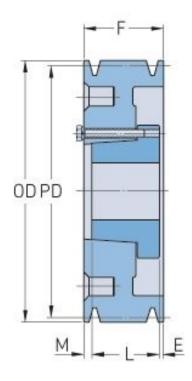

## PHP 3-B46-SD

| Pitch diameter<br>(mm)   | 116.84    |
|--------------------------|-----------|
| Pitch diameter (in)      | 4.6       |
| Outside diameter<br>(mm) | 125.73    |
| Outside diameter (in)    | 4.95      |
| Pulley type              | A-1       |
| Bushing no.              | SD        |
| Min. bore (mm)           | 12.7      |
| Min. bore (in)           | 0.5       |
| Max. bore (mm)           | 50.8      |
| Max. bore (in)           | 2         |
| F (in)                   | 2 (1/2)   |
| E (in)                   | (13/32)   |
| L (in)                   | 1 (13/16) |
| M (in)                   | (9/32)    |
| Weight (lbs)             | 14.8      |