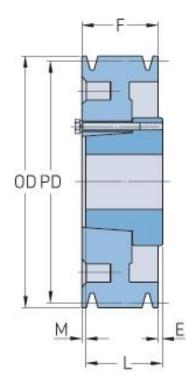

## PHP 3-B44-SH

| Pitch diameter           | 111.76    |
|--------------------------|-----------|
| (mm)                     | 4.4       |
| Pitch diameter (in)      | 4.4       |
| Outside diameter<br>(mm) | 120.65    |
| Outside diameter         | 4.75      |
| (in)                     |           |
| Pulley type              | D-1       |
| Bushing no.              | SH        |
| Min. bore (mm)           | 12.7      |
| Min. bore (in)           | 0.5       |
| Max. bore (mm)           | 41.28     |
| Max. bore (in)           | 1.63      |
| F (in)                   | 2 (1/2)   |
| E (in)                   | (15/32)   |
| L (in)                   | 1 (5/16)  |
| M (in)                   | 1 (21/32) |
| Weight (lbs)             | 13.9      |
|                          |           |