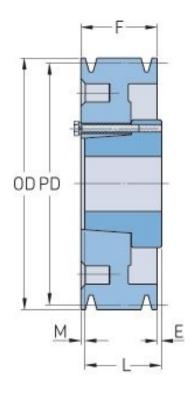

## PHP 3-B42-SH

| Pitch diameter<br>(mm) | 106.68    |
|------------------------|-----------|
| Pitch diameter (in)    | 4.2       |
| Outside diameter (mm)  | 115.57    |
| Outside diameter (in)  | 4.55      |
| Pulley type            | D-1       |
| Bushing no.            | SH        |
| Min. bore (mm)         | 12.7      |
| Min. bore (in)         | 0.5       |
| Max. bore (mm)         | 41.28     |
| Max. bore (in)         | 1.63      |
| F (in)                 | 2 (1/2)   |
| E (in)                 | (15/32)   |
| L (in)                 | 1 (5/16)  |
| M (in)                 | 1 (21/32) |
| Weight (lbs)           | 13        |