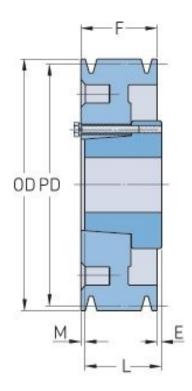

## PHP 3-B38-SH

| Pitch diameter<br>(mm) | 96.52     |
|------------------------|-----------|
| Pitch diameter (in)    | 3.8       |
| Outside diameter (mm)  | 105.41    |
| Outside diameter (in)  | 4.15      |
| Pulley type            | D-1       |
| Bushing no.            | SH        |
| Min. bore (mm)         | 12.7      |
| Min. bore (in)         | 0.5       |
| Max. bore (mm)         | 41.28     |
| Max. bore (in)         | 1.63      |
| F (in)                 | 2 (1/2)   |
| E (in)                 | (15/32)   |
| L (in)                 | 1 (5/16)  |
| M (in)                 | 1 (21/32) |
| Weight (lbs)           | 11.7      |