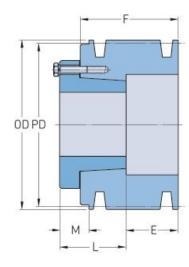

## PHP 3-B34-SH

| Pitch diameter<br>(mm)   | 86.36    |
|--------------------------|----------|
| Pitch diameter (in)      | 3.4      |
| Outside diameter<br>(mm) | 95.25    |
| Outside diameter<br>(in) | 3.75     |
| Pulley type              | E-1      |
| Bushing no.              | SH       |
| Min. bore (mm)           | 12.7     |
| Min. bore (in)           | 0.5      |
| Max. bore (mm)           | 41.28    |
| Max. bore (in)           | 1.63     |
| F (in)                   | 2 (1/2)  |
| E (in)                   | 1 (7/32) |
| L (in)                   | 1 (5/16) |
| M (in)                   | (21/32)  |
| Weight (lbs)             | 9.7      |
|                          |          |