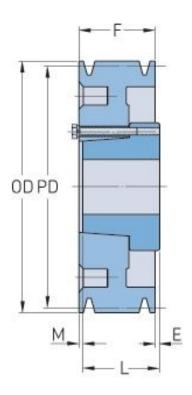

## PHP 2-B300-SF

| Pitch diameter<br>(mm) | 762      |
|------------------------|----------|
| Pitch diameter (in)    | 30       |
| Outside diameter (mm)  | 770.89   |
| Outside diameter (in)  | 30.35    |
| Pulley type            | D-3      |
| Bushing no.            | SF       |
| Min. bore (mm)         | 12.7     |
| Min. bore (in)         | 0.5      |
| Max. bore (mm)         | 74.61    |
| Max. bore (in)         | 2.94     |
| F (in)                 | 1 (3/4)  |
| E (in)                 | (15/32)  |
| L (in)                 | 2 (1/16) |
| M (in)                 | (5/32)   |
| Weight (lbs)           | 112.4    |