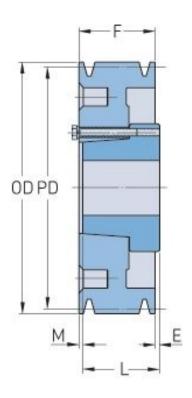

## PHP 2-B200-SF

| Pitch diameter<br>(mm) | 508      |
|------------------------|----------|
| Pitch diameter (in)    | 20       |
| Outside diameter (mm)  | 516.89   |
| Outside diameter (in)  | 20.35    |
| Pulley type            | D-3      |
| Bushing no.            | SF       |
| Min. bore (mm)         | 12.7     |
| Min. bore (in)         | 0.5      |
| Max. bore (mm)         | 74.61    |
| Max. bore (in)         | 2.94     |
| F (in)                 | 1 (3/4)  |
| E (in)                 | (15/32)  |
| L (in)                 | 2 (1/16) |
| M (in)                 | (5/32)   |
| Weight (lbs)           | 72.8     |