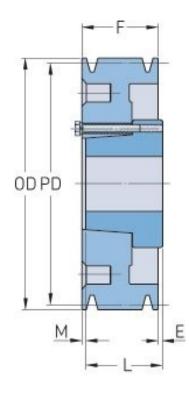

## PHP 2-B160-SK

| Pitch diameter           | 406.4     |
|--------------------------|-----------|
| (mm)                     |           |
| Pitch diameter (in)      | 16        |
| Outside diameter<br>(mm) | 415.29    |
| Outside diameter<br>(in) | 16.35     |
| Pulley type              | D-3       |
| Bushing no.              | SK        |
| Min. bore (mm)           | 12.7      |
| Min. bore (in)           | 0.5       |
| Max. bore (mm)           | 66.68     |
| Max. bore (in)           | 2.63      |
| F (in)                   | 1 (3/4)   |
| E (in)                   | (11/32)   |
| L (in)                   | 1 (15/16) |
| M (in)                   | (5/32)    |
| Weight (lbs)             | 52.9      |
|                          |           |