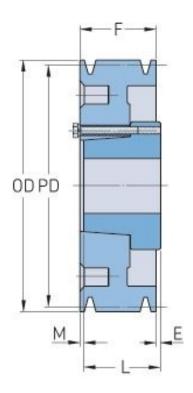

## PHP 2-B154-SK

| Pitch diameter<br>(mm) | 391.16    |
|------------------------|-----------|
| Pitch diameter (in)    | 15.4      |
| Outside diameter (mm)  | 400.05    |
| Outside diameter (in)  | 15.75     |
| Pulley type            | D-3       |
| Bushing no.            | SK        |
| Min. bore (mm)         | 12.7      |
| Min. bore (in)         | 0.5       |
| Max. bore (mm)         | 66.68     |
| Max. bore (in)         | 2.63      |
| F (in)                 | 1 (3/4)   |
| E (in)                 | (11/32)   |
| L (in)                 | 1 (15/16) |
| M (in)                 | (5/32)    |
| Weight (lbs)           | 50.7      |