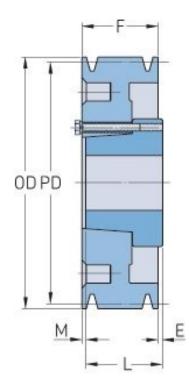

## PHP 2-B136-SK

| Pitch diameter<br>(mm)   | 345.44    |
|--------------------------|-----------|
| Pitch diameter (in)      | 13.6      |
| Outside diameter<br>(mm) | 354.33    |
| Outside diameter<br>(in) | 13.95     |
| Pulley type              | D-3       |
| Bushing no.              | SK        |
| Min. bore (mm)           | 12.7      |
| Min. bore (in)           | 0.5       |
| Max. bore (mm)           | 66.68     |
| Max. bore (in)           | 2.63      |
| F (in)                   | 1 (3/4)   |
| E (in)                   | (11/32)   |
| L (in)                   | 1 (15/16) |
| M (in)                   | (5/32)    |
| Weight (lbs)             | 44.1      |
|                          |           |