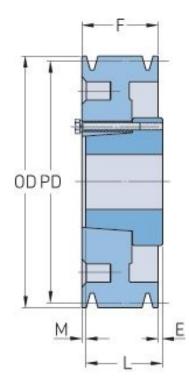

## **PHP 2-B94-SK**

| Pitch diameter<br>(mm)   | 238.76    |
|--------------------------|-----------|
| Pitch diameter (in)      | 9.4       |
| Outside diameter<br>(mm) | 247.65    |
| Outside diameter<br>(in) | 9.75      |
| Pulley type              | D-3       |
| Bushing no.              | SK        |
| Min. bore (mm)           | 12.7      |
| Min. bore (in)           | 0.5       |
| Max. bore (mm)           | 66.68     |
| Max. bore (in)           | 2.63      |
| F (in)                   | 1 (3/4)   |
| E (in)                   | (11/32)   |
| L (in)                   | 1 (15/16) |
| M (in)                   | (5/32)    |
| Weight (lbs)             | 28.7      |
|                          |           |