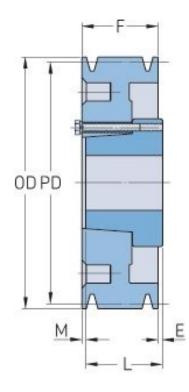

## **PHP 2-B80-SK**

| Pitch diameter<br>(mm)   | 203.2     |
|--------------------------|-----------|
| Pitch diameter (in)      | 8         |
| Outside diameter<br>(mm) | 212.09    |
| Outside diameter<br>(in) | 8.35      |
| Pulley type              | D-3       |
| Bushing no.              | SK        |
| Min. bore (mm)           | 12.7      |
| Min. bore (in)           | 0.5       |
| Max. bore (mm)           | 66.68     |
| Max. bore (in)           | 2.63      |
| F (in)                   | 1 (3/4)   |
| E (in)                   | (11/32)   |
| L (in)                   | 1 (15/16) |
| M (in)                   | (5/32)    |
| Weight (lbs)             | 24.3      |
|                          |           |