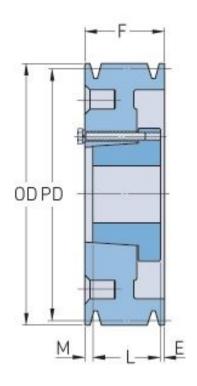

## **PHP 2-B68-SDS**

| Pitch diameter<br>(mm) | 172.72   |
|------------------------|----------|
| Pitch diameter (in)    | 6.8      |
| Outside diameter (mm)  | 181.61   |
| Outside diameter (in)  | 7.15     |
| Pulley type            | A-3      |
| Bushing no.            | SDS      |
| Min. bore (mm)         | 12.7     |
| Min. bore (in)         | 0.5      |
| Max. bore (mm)         | 50.8     |
| Max. bore (in)         | 2        |
| F (in)                 | 1 (3/4)  |
| E (in)                 | (1/32)   |
| L (in)                 | 1 (5/16) |
| M (in)                 | (13/32)  |
| Weight (lbs)           | 19.8     |