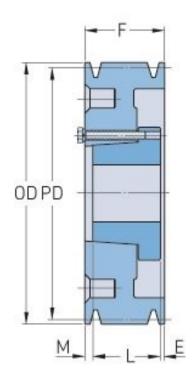

## **PHP 2-B64-SDS**

| Pitch diameter<br>(mm) | 162.56   |
|------------------------|----------|
| Pitch diameter (in)    | 6.4      |
| Outside diameter (mm)  | 171.45   |
| Outside diameter (in)  | 6.75     |
| Pulley type            | A-2      |
| Bushing no.            | SDS      |
| Min. bore (mm)         | 12.7     |
| Min. bore (in)         | 0.5      |
| Max. bore (mm)         | 50.8     |
| Max. bore (in)         | 2        |
| F (in)                 | 1 (3/4)  |
| E (in)                 | (1/32)   |
| L (in)                 | 1 (5/16) |
| M (in)                 | (13/32)  |
| Weight (lbs)           | 18.1     |