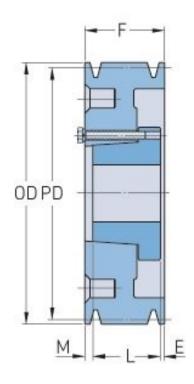

## **PHP 2-B62-SDS**

| Pitch diameter<br>(mm)   | 157.48   |
|--------------------------|----------|
| Pitch diameter (in)      | 6.2      |
| Outside diameter<br>(mm) | 166.37   |
| Outside diameter (in)    | 6.55     |
| Pulley type              | A-2      |
| Bushing no.              | SDS      |
| Min. bore (mm)           | 12.7     |
| Min. bore (in)           | 0.5      |
| Max. bore (mm)           | 50.8     |
| Max. bore (in)           | 2        |
| F (in)                   | 1 (3/4)  |
| E (in)                   | (1/32)   |
| L (in)                   | 1 (5/16) |
| M (in)                   | (13/32)  |
| Weight (lbs)             | 17.2     |