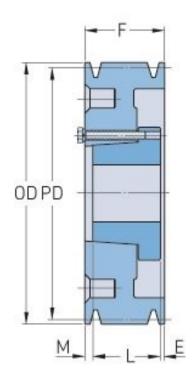

## **PHP 2-B58-SDS**

| Pitch diameter<br>(mm) | 147.32   |
|------------------------|----------|
| Pitch diameter (in)    | 5.8      |
| Outside diameter (mm)  | 156.21   |
| Outside diameter (in)  | 6.15     |
| Pulley type            | A-2      |
| Bushing no.            | SDS      |
| Min. bore (mm)         | 12.7     |
| Min. bore (in)         | 0.5      |
| Max. bore (mm)         | 50.8     |
| Max. bore (in)         | 2        |
| F (in)                 | 1 (3/4)  |
| E (in)                 | (1/32)   |
| L (in)                 | 1 (5/16) |
| M (in)                 | (13/32)  |
| Weight (lbs)           | 15.9     |