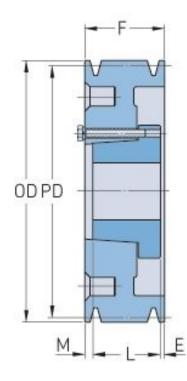

## **PHP 2-B56-SDS**

| Pitch diameter<br>(mm)   | 142.24   |
|--------------------------|----------|
| Pitch diameter (in)      | 5.6      |
|                          | 151.12   |
| Outside diameter<br>(mm) | 151.13   |
| Outside diameter         | 5.95     |
| (in)                     |          |
| Pulley type              | A-2      |
| Bushing no.              | SDS      |
| Min. bore (mm)           | 12.7     |
| Min. bore (in)           | 0.5      |
| Max. bore (mm)           | 50.8     |
| Max. bore (in)           | 2        |
| F (in)                   | 1 (3/4)  |
| E (in)                   | (1/32)   |
| L (in)                   | 1 (5/16) |
| M (in)                   | (13/32)  |
| Weight (lbs)             | 15.2     |
|                          |          |