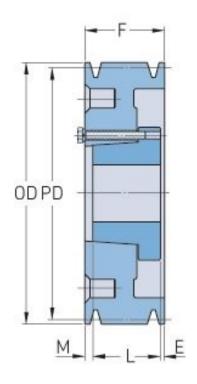

## **PHP 2-B54-SDS**

| Pitch diameter<br>(mm)   | 137.16   |
|--------------------------|----------|
| Pitch diameter (in)      | 5.4      |
| Outside diameter<br>(mm) | 146.05   |
| Outside diameter<br>(in) | 5.75     |
| Pulley type              | A-1      |
| Bushing no.              | SDS      |
| Min. bore (mm)           | 12.7     |
| Min. bore (in)           | 0.5      |
| Max. bore (mm)           | 50.8     |
| Max. bore (in)           | 2        |
| F (in)                   | 1 (3/4)  |
| E (in)                   | (1/32)   |
| L (in)                   | 1 (5/16) |
| M (in)                   | (13/32)  |
| Weight (lbs)             | 14.6     |