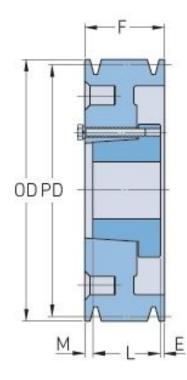

## PHP 2-B52-SDS

| Pitch diameter<br>(mm)   | 132.08   |
|--------------------------|----------|
| Pitch diameter (in)      | 5.2      |
| Outside diameter<br>(mm) | 140.97   |
| Outside diameter<br>(in) | 5.55     |
| Pulley type              | A-1      |
| Bushing no.              | SDS      |
| Min. bore (mm)           | 12.7     |
| Min. bore (in)           | 0.5      |
| Max. bore (mm)           | 50.8     |
| Max. bore (in)           | 2        |
| F (in)                   | 1 (3/4)  |
| E (in)                   | (1/32)   |
| L (in)                   | 1 (5/16) |
| M (in)                   | (13/32)  |
| Weight (lbs)             | 13.9     |
|                          |          |