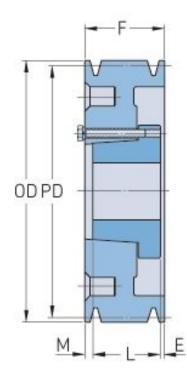

## **PHP 2-B50-SDS**

| Pitch diameter<br>(mm)   | 127                                     |
|--------------------------|-----------------------------------------|
| Pitch diameter (in)      | 5                                       |
| Outside diameter<br>(mm) | 135.89                                  |
| Outside diameter<br>(in) | 5.35                                    |
| Pulley type              | A-1                                     |
| Bushing no.              | SDS                                     |
| Min. bore (mm)           | 12.7                                    |
| Min. bore (in)           | 0.5                                     |
| Max. bore (mm)           | 50.8                                    |
| Max. bore (in)           | 2                                       |
| F (in)                   | 1 (3/4)                                 |
| E (in)                   | (1/32)                                  |
| L (in)                   | 1 (5/16)                                |
| M (in)                   | (13/32)                                 |
| Weight (lbs)             | 13.2                                    |
|                          | *************************************** |