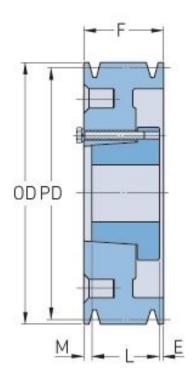

## **PHP 2-B48-SDS**

| Pitch diameter<br>(mm)   | 121.92   |
|--------------------------|----------|
| Pitch diameter (in)      | 4.8      |
| Outside diameter (mm)    | 130.81   |
| Outside diameter<br>(in) | 5.15     |
| Pulley type              | A-1      |
| Bushing no.              | SDS      |
| Min. bore (mm)           | 12.7     |
| Min. bore (in)           | 0.5      |
| Max. bore (mm)           | 50.8     |
| Max. bore (in)           | 2        |
| F (in)                   | 1 (3/4)  |
| E (in)                   | (1/32)   |
| L (in)                   | 1 (5/16) |
| M (in)                   | (13/32)  |
| Weight (lbs)             | 11.9     |