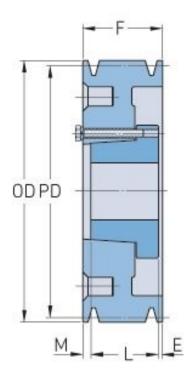

## PHP 2-B42-SH

| Pitch diameter<br>(mm)   | 106.68   |
|--------------------------|----------|
| Pitch diameter (in)      | 4.2      |
| Outside diameter<br>(mm) | 115.57   |
| Outside diameter<br>(in) | 4.55     |
| Pulley type              | A-1      |
| Bushing no.              | SH       |
| Min. bore (mm)           | 12.7     |
| Min. bore (in)           | 0.5      |
| Max. bore (mm)           | 41.28    |
| Max. bore (in)           | 1.63     |
| F (in)                   | 1 (3/4)  |
| E (in)                   | (1/32)   |
| L (in)                   | 1 (5/16) |
| M (in)                   | (13/32)  |
| Weight (lbs)             | 9.7      |