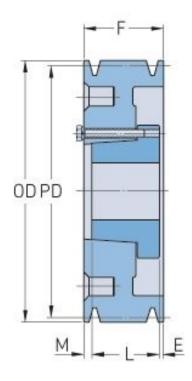

## PHP 2-B40-SH

| Pitch diameter<br>(mm)   | 101.6    |
|--------------------------|----------|
| Pitch diameter (in)      | 4        |
| Outside diameter (mm)    | 110.49   |
| Outside diameter<br>(in) | 4.35     |
| Pulley type              | A-1      |
| Bushing no.              | SH       |
| Min. bore (mm)           | 12.7     |
| Min. bore (in)           | 0.5      |
| Max. bore (mm)           | 41.28    |
| Max. bore (in)           | 1.63     |
| F (in)                   | 1 (3/4)  |
| E (in)                   | (1/32)   |
| L (in)                   | 1 (5/16) |
| M (in)                   | (13/32)  |
| Weight (lbs)             | 9        |