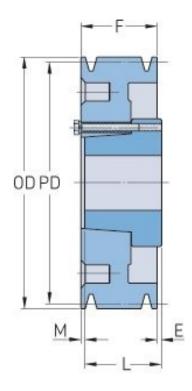

## PHP 2-B38-SH

| Pitch diameter<br>(mm) | 96.52    |
|------------------------|----------|
| Pitch diameter (in)    | 3.8      |
| Outside diameter (mm)  | 105.41   |
| Outside diameter (in)  | 4.15     |
| Pulley type            | D-1      |
| Bushing no.            | SH       |
| Min. bore (mm)         | 12.7     |
| Min. bore (in)         | 0.5      |
| Max. bore (mm)         | 41.28    |
| Max. bore (in)         | 1.63     |
| F (in)                 | 1 (3/4)  |
| E (in)                 | (15/32)  |
| L (in)                 | 1 (5/16) |
| M (in)                 | (29/32)  |
| Weight (lbs)           | 8.6      |