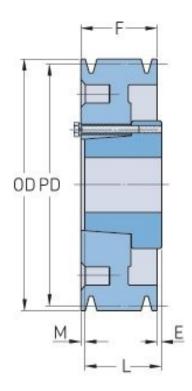

## PHP 2-B36-SH

| Pitch diameter<br>(mm) | 91.44    |
|------------------------|----------|
| Pitch diameter (in)    | 3.6      |
| Outside diameter (mm)  | 100.33   |
| Outside diameter (in)  | 3.95     |
| Pulley type            | D-1      |
| Bushing no.            | SH       |
| Min. bore (mm)         | 12.7     |
| Min. bore (in)         | 0.5      |
| Max. bore (mm)         | 41.28    |
| Max. bore (in)         | 1.63     |
| F (in)                 | 1 (3/4)  |
| E (in)                 | (15/32)  |
| L (in)                 | 1 (5/16) |
| M (in)                 | (29/32)  |
| Weight (lbs)           | 7.5      |