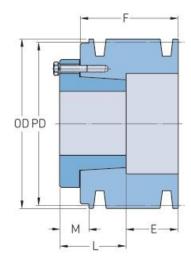

## PHP 2-B34-SH

| Pitch diameter<br>(mm)   | 86.36    |
|--------------------------|----------|
| Pitch diameter (in)      | 3.4      |
| Outside diameter<br>(mm) | 95.25    |
| Outside diameter (in)    | 3.75     |
| Pulley type              | E-1      |
| Bushing no.              | SH       |
| Min. bore (mm)           | 12.7     |
| Min. bore (in)           | 0.5      |
| Max. bore (mm)           | 41.28    |
| Max. bore (in)           | 1.63     |
| F (in)                   | 1 (3/4)  |
| E (in)                   | 1 (3/32) |
| L (in)                   | 1 (5/16) |
| M (in)                   | (21/32)  |
| Weight (lbs)             | 7.1      |