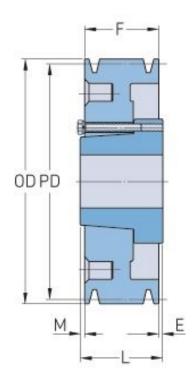

## PHP 1-B200-SK

| Diámetro primitivo<br>(mm) | 508       |
|----------------------------|-----------|
| Pitch diameter (in)        | 20        |
| Diámetro exterior<br>(mm)  | 516.89    |
| Outside diameter<br>(in)   | 20.35     |
| Tipo de polea              | C-3       |
| Buje nro.                  | SK        |
| Orificio mínimo<br>(mm)    | 12.7      |
| Orificio mínimo (in)       | 0.5       |
| Orificio máximo<br>(mm)    | 66.68     |
| Orificio mínimo (in)       | 2.63      |
| F (in)                     | 1         |
| E (in)                     | (21/32)   |
| L (in)                     | 1 (15/16) |
| M (in)                     | (9/32)    |
| Peso (lbs)                 | 44.1      |