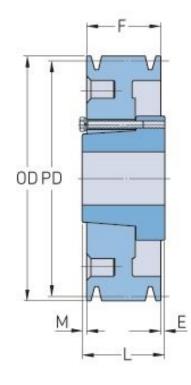

## PHP 1-B160-SK

| Pitch diameter              | 406.4     |
|-----------------------------|-----------|
| (mm)<br>Ditab diamatan (in) | 16        |
| Pitch diameter (in)         | - •       |
| Outside diameter            | 415.29    |
| (mm)                        |           |
| Outside diameter            | 16.35     |
| (in)                        |           |
| Pulley type                 | C-3       |
| Bushing no.                 | SK        |
| Min. bore (mm)              | 12.7      |
| Min. bore (in)              | 0.5       |
| Max. bore (mm)              | 66.68     |
| Max. bore (in)              | 2.63      |
| F (in)                      | 1         |
| E (in)                      | (21/32)   |
| L (in)                      | 1 (15/16) |
| M (in)                      | (9/32)    |
| Weight (lbs)                | 36.6      |
|                             |           |