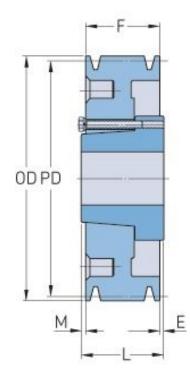

## PHP 1-B154-SK

| Diámetro primitivo<br>(mm) | 391.16    |
|----------------------------|-----------|
| Pitch diameter (in)        | 15.4      |
| Diámetro exterior<br>(mm)  | 400.05    |
| Outside diameter<br>(in)   | 15.75     |
| Tipo de polea              | C-3       |
| Buje nro.                  | SK        |
| Orificio mínimo            | 12.7      |
| (mm)                       |           |
| Orificio mínimo (in)       | 0.5       |
| Orificio máximo<br>(mm)    | 66.68     |
| Orificio mínimo (in)       | 2.63      |
| F (in)                     | 1         |
| E (in)                     | (21/32)   |
| L (in)                     | 1 (15/16) |
| M (in)                     | (9/32)    |
| Peso (lbs)                 | 35.3      |
|                            |           |