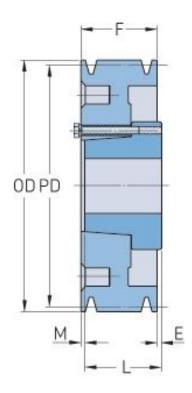

## PHP 1-B136-SDS

| Pitch diameter<br>(mm) | 345.44   |
|------------------------|----------|
| Pitch diameter (in)    | 13.6     |
| Outside diameter (mm)  | 354.33   |
| Outside diameter (in)  | 13.95    |
| Pulley type            | D-3      |
| Bushing no.            | SDS      |
| Min. bore (mm)         | 12.7     |
| Min. bore (in)         | 0.5      |
| Max. bore (mm)         | 50.8     |
| Max. bore (in)         | 2        |
| F (in)                 | 1        |
| E (in)                 | (17/32)  |
| L (in)                 | 1 (5/16) |
| M (in)                 | (7/32)   |
| Weight (lbs)           | 30.9     |