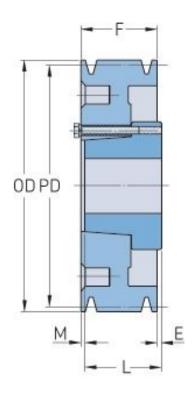

## PHP 1-B110-SDS

| Pitch diameter<br>(mm) | 279.4    |
|------------------------|----------|
| Pitch diameter (in)    | 11       |
| Outside diameter (mm)  | 288.29   |
| Outside diameter (in)  | 11.35    |
| Pulley type            | D-3      |
| Bushing no.            | SDS      |
| Min. bore (mm)         | 12.7     |
| Min. bore (in)         | 0.5      |
| Max. bore (mm)         | 50.8     |
| Max. bore (in)         | 2        |
| F (in)                 | 1        |
| E (in)                 | (17/32)  |
| L (in)                 | 1 (5/16) |
| M (in)                 | (7/32)   |
| Weight (lbs)           | 24.3     |