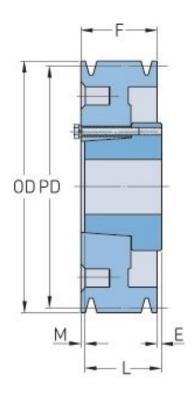

## **PHP 1-B94-SDS**

| Pitch diameter<br>(mm) | 238.76   |
|------------------------|----------|
| Pitch diameter (in)    | 9.4      |
| Outside diameter (mm)  | 247.65   |
| Outside diameter (in)  | 9.75     |
| Pulley type            | D-3      |
| Bushing no.            | SDS      |
| Min. bore (mm)         | 12.7     |
| Min. bore (in)         | 0.5      |
| Max. bore (mm)         | 50.8     |
| Max. bore (in)         | 2        |
| F (in)                 | 1        |
| E (in)                 | (17/32)  |
| L (in)                 | 1 (5/16) |
| M (in)                 | (7/32)   |
| Weight (lbs)           | 23.1     |