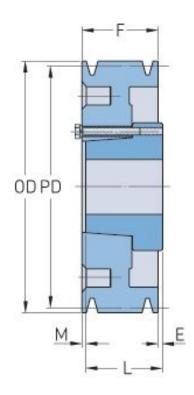

## **PHP 1-B80-SDS**

| Pitch diameter<br>(mm) | 203.2    |
|------------------------|----------|
| Pitch diameter (in)    | 8        |
| Outside diameter (mm)  | 212.09   |
| Outside diameter (in)  | 8.35     |
| Pulley type            | D-3      |
| Bushing no.            | SDS      |
| Min. bore (mm)         | 12.7     |
| Min. bore (in)         | 0.5      |
| Max. bore (mm)         | 50.8     |
| Max. bore (in)         | 2        |
| F (in)                 | 1        |
| E (in)                 | (17/32)  |
| L (in)                 | 1 (5/16) |
| M (in)                 | (7/32)   |
| Weight (lbs)           | 21.2     |